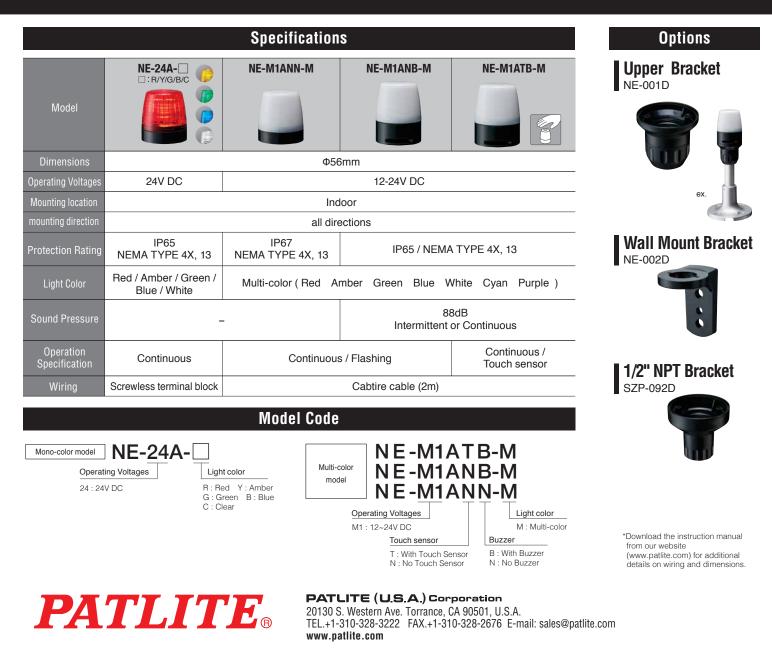

Signal Beacons NE-A Series

## **Dynamic Indication, Greater Control**

- High protection rating for operation in harsh environments

## **Identify and Resolve Issues Quickly**

Notify when tasks are completed

Call for manager or parts

Signal equipment statuses

The Red, Green and

Blue wires achieve 7 colors

## Built-in capacitive touch sensor.

- Up to 7 selectable colors
- Able to choose between 4 patterns (red, blue, white, or off) when engaging touch sensor
- Touch sensor is able to detect bare or gloved hands and even when wet
- Ability to choose 2 touch settings: light on only while sensor is being touched, or touch to activate/deactivate continuous light
- Buzzer can be sounded in combination with continuous/flashing light and touch sensor