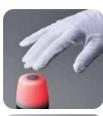

## Built-in capacitive touch sensor.

- Up to 7 selectable colors
- Able to choose between 4 patterns (red, blue, white, or off) when engaging touch sensor
- Touch sensor is able to detect bare or gloved hands and even when wet
- Ability to choose 2 touch settings: light on only while sensor is being touched, or touch to activate/deactivate continuous light
- Buzzer can be sounded in combination with continuous/flashing light and touch sensor