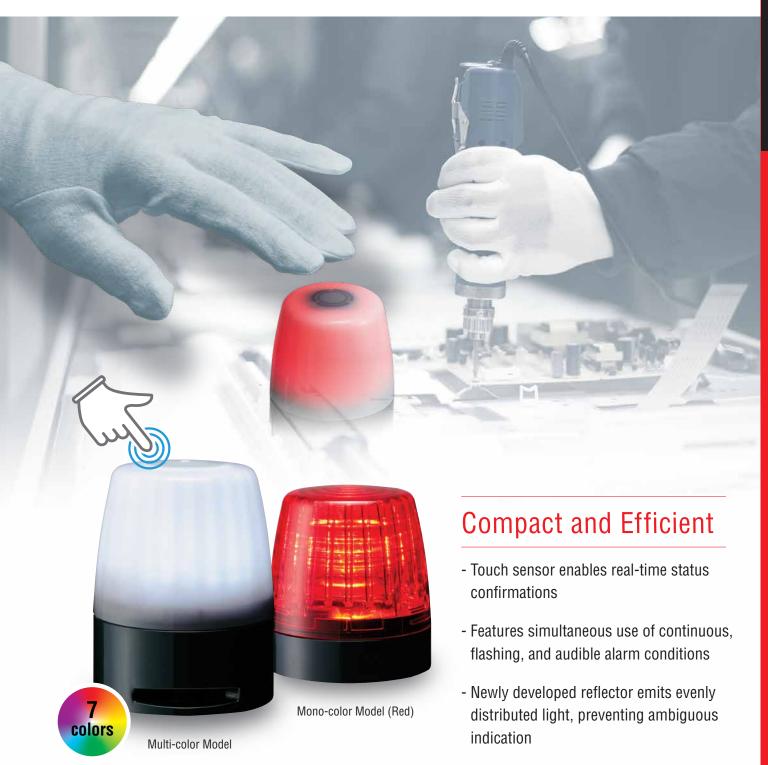

## **Dynamic Indication, Greater Control**

- High protection rating for operation in harsh environments

## Built-in capacitive touch sensor.

- Up to 7 selectable colors
- Able to choose between 4 patterns (red, blue, white, or off) when engaging touch sensor
- Touch sensor is able to detect bare or gloved hands and even when wet
- Ability to choose 2 touch settings: light on only while sensor is being touched, or touch to activate/deactivate continuous light
- Buzzer can be sounded in combination with continuous/flashing light and touch sensor